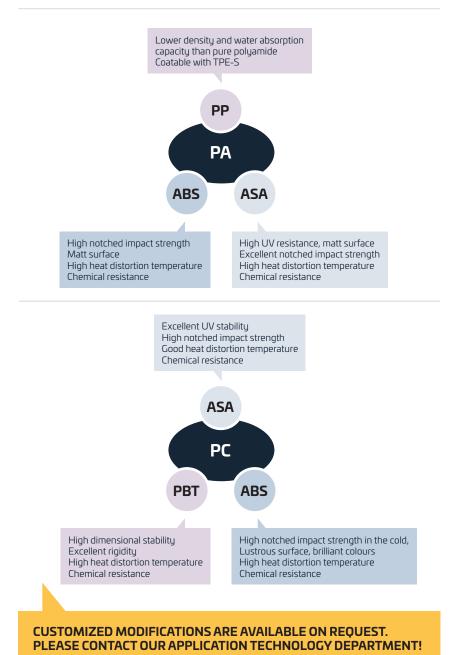

Blending PC with ABS, for example, considerably enhances the notched impact strength in the cold, yet maintaining the heat distortion temperature of PC. If the system is required to be UV resistant, too, the substitution of ABS by ASA will result in a clearly higher light resistance.

Customized solutions can also be achieved on the basis of polyamide. PA blends with ABS or ASA show excellent notched impact strengths in the cold respectively excellent UV resistances.

Blends of polyamide with propylenes have lower density and lower water absorption capacity compared to pure polyamide. In addition, the blend can be coated with unmodified TPE-S, which enables interesting two-component applications.

Diversity hardly knows a limit – please, do challenge us! These systems can be coloured in almost every shade.